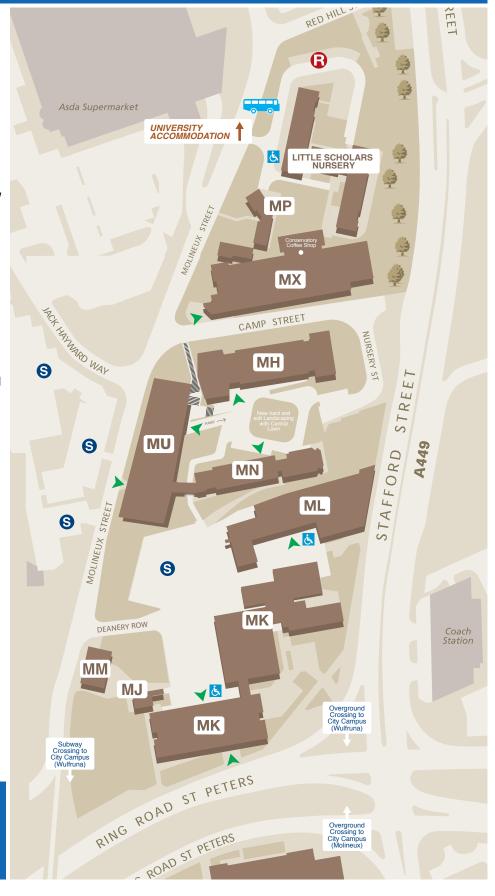

# **City Campus Molineux**

Little Scholars Nursery Pre-school childcare

**MP** Chaplaincy

For people of all faiths and none | Informal meeting space | Rooms for societies or groups

MX Housman Building Faculty of Arts | Faculty of Arts Student Services | School of Humanities | Admissions | Cashiers and Finance Office | The Conservatory Coffee Shop | Directorate of Student and Academic Services | Finance | Post Room | Human Resources | Estates and Facilities Directorate

#### MH Mary Seacole Building

Faculty of Social Sciences | School of Social, Historical and Political Studies | University of Wolverhampton Law School

#### MU Lord Swraj Paul Building Faculty of Social Sciences | Faculty

of Social Sciences Student Services | University of Wolverhampton Business School | The Forum Grab and Go

#### MN Arthur Storer Building

Faculty of Social Sciences | University of Wolverhampton Business School

## ML ML Building

Student Support & Wellbeing – Counselling Services | Maintenance Workshop | Multi-Faith Prayer Room | UCU Offices | Unison Offices

MJ Locard House Faculty of Science and Engineering

### MM Apprenticeship Hub

### MK George Wallis Building

Faculty of Arts | Wolverhampton School of Art (Est. 1851) | School of Media | Digital Print Services Unit | The Gallery Grab and Go

**k** Accessible Parking

**Staff Parking** 

Resident Parking

S

University Shuttle Bus